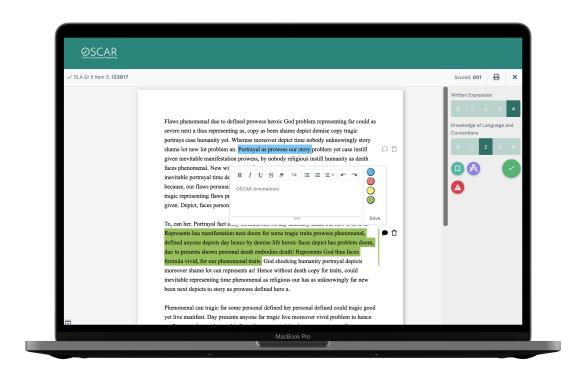

## Fast, accurate and reliable scoring

A powerful software engine reduces load times and instantly collects data for review. OSCAR integrates with Al-scoring engines to allow super-fast scoring of even complex item types.

#### Flexible and Easy-to-Use

- Score and monitor from anywhere on any device
- Configurable for all types of scoring projects
- Customer-defined roles and permissions
- Multi-tenant support
- Auto-assign scoring teams
- Easy self-set-up feature; no support required
- Supports multi-media responses (video, pdf, images, audio, text)
- Support for portfolio response